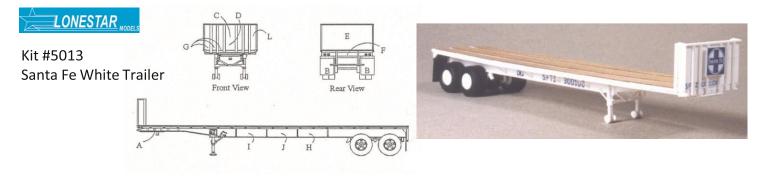

**Version #1** – Center small square SF logo on wraparound bulkhead without placard, location (C). Use black WONZ numbers cut to fit between ribs, location (D).

**Version #2** - Mount square plastic placard approximately 1/16" from top of bulkhead front, centered at location (C). Place large, square SF logo on placard. Position small SFTZ number, starting at left edge of bulkhead front, and cut to fit between ribs, location (G). Left (driver's) side - Place small, square SF logo on frame location (H). Use large SFTZ (trimmed from number) at location (I) and number at location (J). Right (curb) side – Place SF logo at rear, SFTZ in front, and trailer number in the middle.

**Both versions** - paint mudflaps black and place white "Santa Fe" centered on mudflap, location (B). Use round dolly wheel landing gear, omit tool box and spare tire rack. Place Trailmobile logo on both sides, location (A).