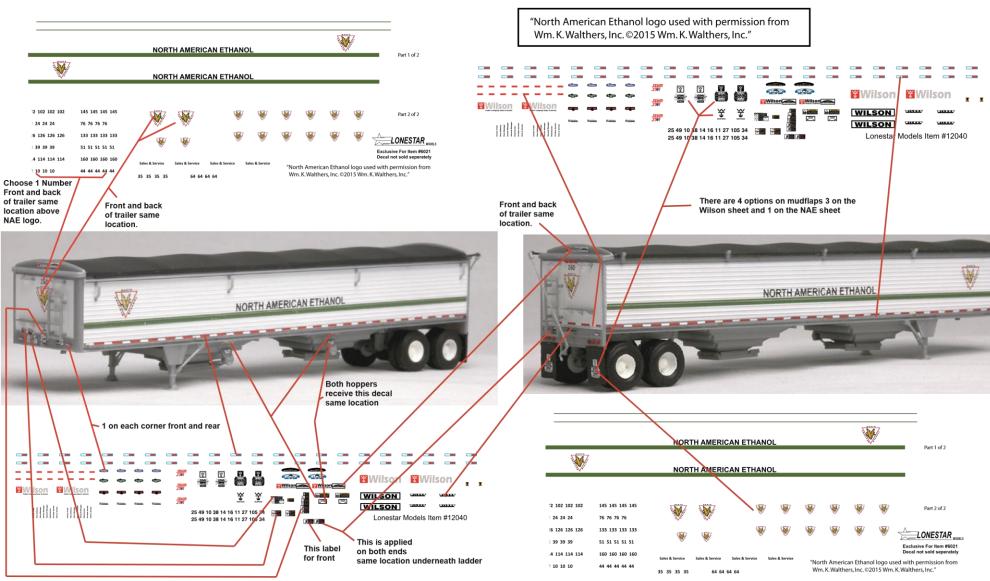

## Decal Placement Guide For North American Ethanol (NAE) Kit #6021

Please use this guide to complete the decoration of your grain trailer model. The side panel stripe and NAE logo are already pad printed on your model. All other graphics needed to complete your model are located on the decal

sheets enclosed in your kit.

Please note: To facilitate minimal crossover diagram lines, this instruction sheet utilizes duplicate decal images for clarity. Your kit only comes with one set of decals. A color version of this sheet is available on our website - www.lonestarmodelsinc.com Extra decals are included to decorate a NAE truck tractor (not included in kit) and service/delivery vehicles (also not included in kit).