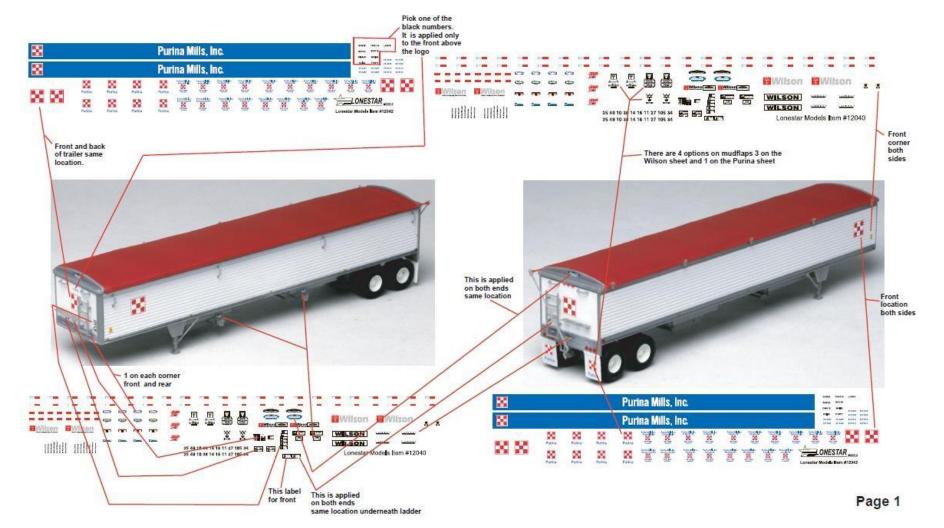

## Decal Placement Guide For Purina Mills Kit #6035

LONESTAR

Please use this guide to complete the decoration of your grain trailer model. All graphics needed are located on the decal sheets enclosed in your kit.

Please note: To facilitate minimal crossover diagram lines, this instruction sheet utilizes duplicate decal images. Your kit only comes with one set of decals. A color version of this sheet is available

on our website, www.lonestarmodelsinc.com

Extra decals are included to decorate a Purina truck tractor (not included in kit) and service/delivery vehicles (also not included in kit).